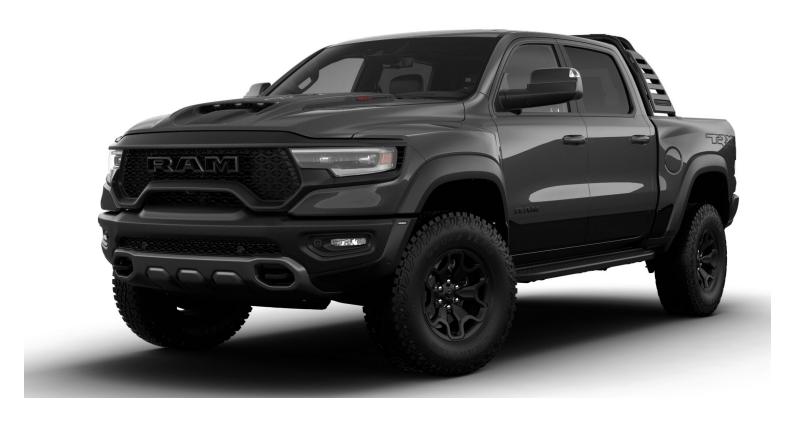

#### **EXTERIOR**

Two-Tone Exterior Colors: Granite Crystal Metallic Clear-Coat Exterior Paint / Diamond Black Crystal Pearl-Coat Exterior Paint \$200

Stripes & Decals: "TRX" Exterior Graphics by Mopar® \$495

Stripes & Decals: "TRX" Hood Graphics by Mopar® \$895

Exterior Mirrors: Black Power-Fold Trailer-Tow Mirrors \$445

Wheels: 18-Inch x 9.0-Inch Paint / Polish Black Alum Wheels \$0

Tires: LT325/65R18D All-Terrain Tires \$0

Side Steps & Running Boards: Off-Road Style Running Boards by Mopar® \$1,195

Pickup Box Features: RamBar by Mopar® \$1,895

Additional Exterior Features: Lower Two-Tone Paint \$250