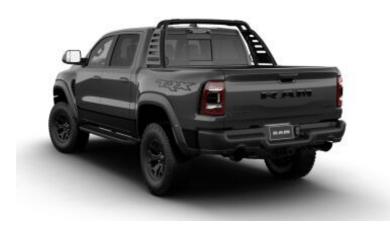

Stripes & Decals: "TRX" Hood Graphics by Mopar® \$895

Exterior Mirrors: Black Power-Fold Trailer-Tow Mirrors \$445

Wheels: 18-Inch x 9.0-Inch Paint / Polish Black Alum Wheels \$0

Tires: LT325/65R18D All-Terrain Tires \$0

Side Steps & Running Boards: Off-Road Style Running Boards by Mopar® \$1,195

Pickup Box Features: RamBar by Mopar® \$1,895

Additional Exterior Features: Lower Two-Tone Paint \$250