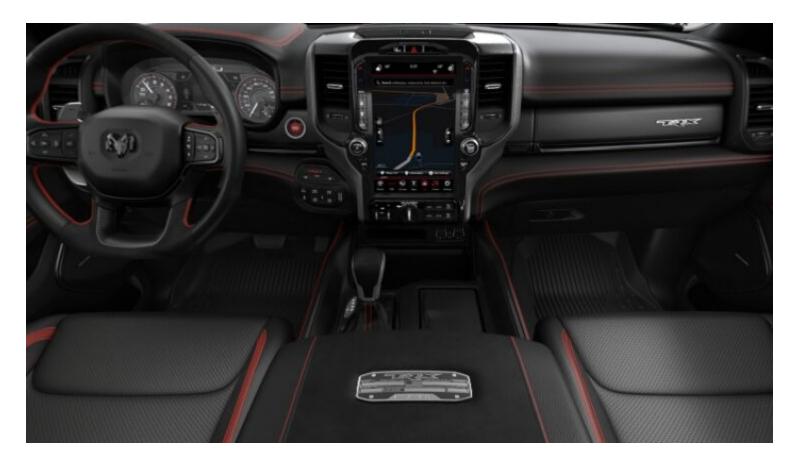

## **INTERIOR**

Interior Colors: Black Interior Color \$0

Five-Passenger Seating:Leather-Trimmed Bucket Seats \$0

Entertainment: Uconnect® 12.0-Inch Display with Navigation \$0

Speaker Systems: 19 Speaker Harman Kardon® Premium Sound \$1,195

**Sunroofs:** Dual-Pane Panoramic Sunroof \$1,495

Additional Interior Features: "TRX" Red Interior Accents \$1,495

Safety & Security Systems: Remote-Start System \$245

Safety & Security Systems: ParkSense® Front and Rear Park-Assist with Stop \$445